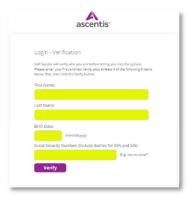

You will be taken to the Login-Verification screen. You need to enter your legal first name, legal last name, date of birth and SSN.

## **Please note:**

•

•

- Enter your name that appears on your paycheck.
- Your Birth Date must include the slashes (01/01/1990)
- Your SSN must include the dashes.

|                 | n you entered has been verified. Your new Use<br>low. Please create your password. Passwords<br>ive. |
|-----------------|------------------------------------------------------------------------------------------------------|
| User ID:        |                                                                                                      |
| Password:       |                                                                                                      |
| Please type yo  | ur password again for verification:                                                                  |
|                 |                                                                                                      |
| Please don't fo | rget your new user ID and password!                                                                  |
| ſ               | Continue                                                                                             |