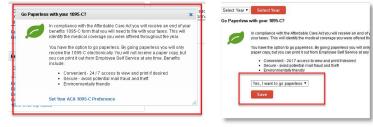

**Complete Your ACA Filing Preference** - you will be prompted with a window addressing 1095-C Compliance that you will need to be aware of for your personal tax filings. This window will provide you with the opportunity to Opt-In to paperless delivery. Ensure you review the information and click through the prompts to complete which delivery method you prefer. This window will continue to pop up when you access your My Self page until you confirm a choice.